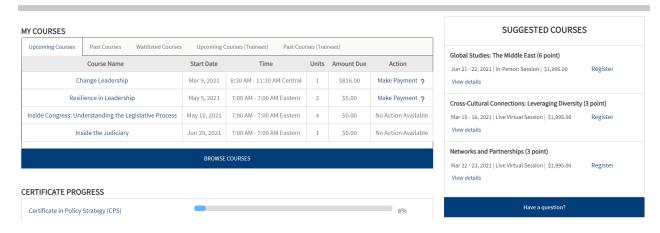

### **My Upcoming Courses**

On the "upcoming courses" section of the "my courses" table, you'll see the course name, start date, time, number of units available, tuition price, and any action available to take for the course.

You can click on the course title to learn more about the course details.

If you have not yet submitted payment information, you can do so by clicking "make payment."