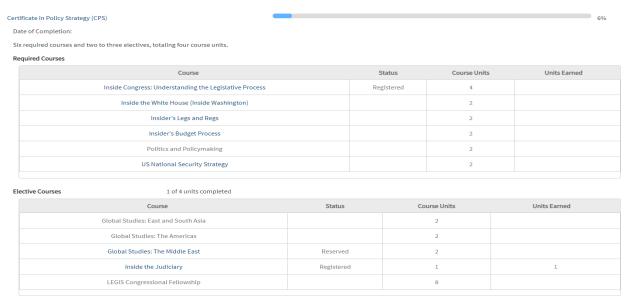

### **Certificate Tracker**

When you are enrolled in our Certificate in Public Leadership and/or Certificate in Policy Strategy courses, you will see a progress tracker.

Click "expand," to see details about the certificate program requirements.

### **Certificate Details**

The certificate details will outline a brief description of the certificate requirements. It will also show an unofficial transcript of

- required courses
- elective courses
- whether you have taken a version of the course,
- number of course units available, and
- number of units earned based on attendance.