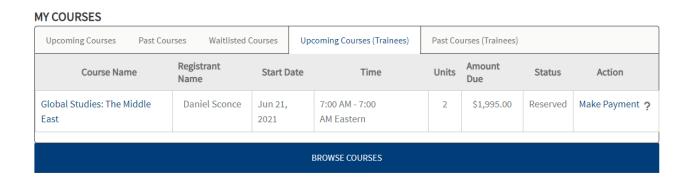

### **Upcoming Courses (Trainees)**

As a training officer or other individual responsible for someone else's course registration, you will be able to see upcoming courses for your trainee(s).

You'll see the course name, registrant name, start date, time, number of units available, tuition price, registration status, and any action available to take for the course.