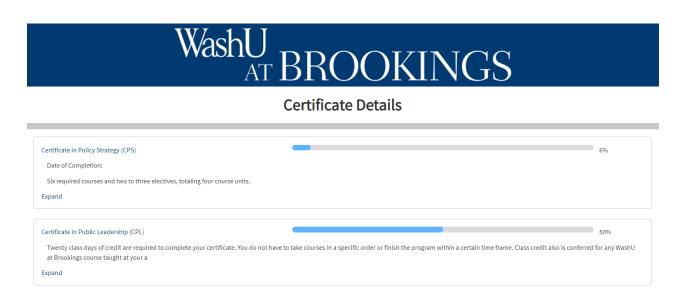

### **Certificate Tracker**

When you are enrolled in our Certificate in Public Leadership and/or Certificate in Policy Strategy courses, you will see a progress tracker.

Click "expand," to see details about the certificate program requirements.

### **Certificate Details**

The certificate details will outline a brief description of the certificate requirements. It will also show an unofficial transcript of

- required courses
- elective courses
- whether you have taken a version of the course,
- number of course units available, and
- number of units earned based on attendance.