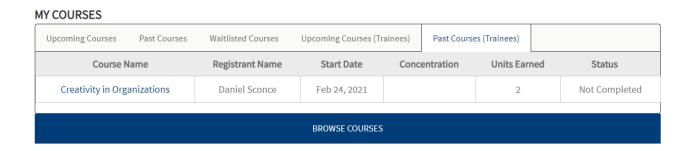

### **Past Courses (Trainees)**

As a training officer or other individual responsible for someone else's course registration, you will be able to see past courses for your trainee(s).

You'll see the course name, registrant name, start date, certificate information (if applicable), number of units earned, and course completion status.